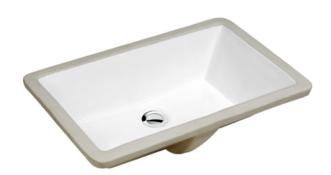

# **PL-3033**Pearl Series Porcelain Sink

#### **Features**

- Rectangular Basin
- Overflow Drain
- Nonporous Hygienic

### PL-3033

Pearl Series
Porcelain Sink