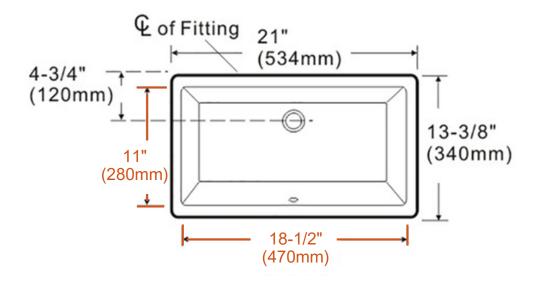

### **Technical Information**

All product dimensions are nominal

Interior Measurements: 18 1/2" x 11" x 5 1/2"

Exterior Measurements: 21" x 13 3/8" x 7"

Bowl Configuration: Single

Finish: Vitreous China