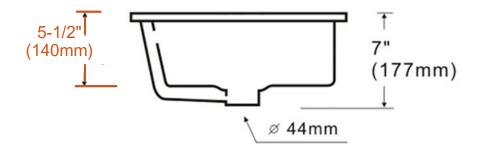

### **Technical Information**

All product dimensions are nominal

Interior Measurements: 18 1/2" x 11" x 5 1/2"

Exterior Measurements: 21" x 13 3/8" x 7"

Bowl Configuration: Single

Finish: Vitreous China